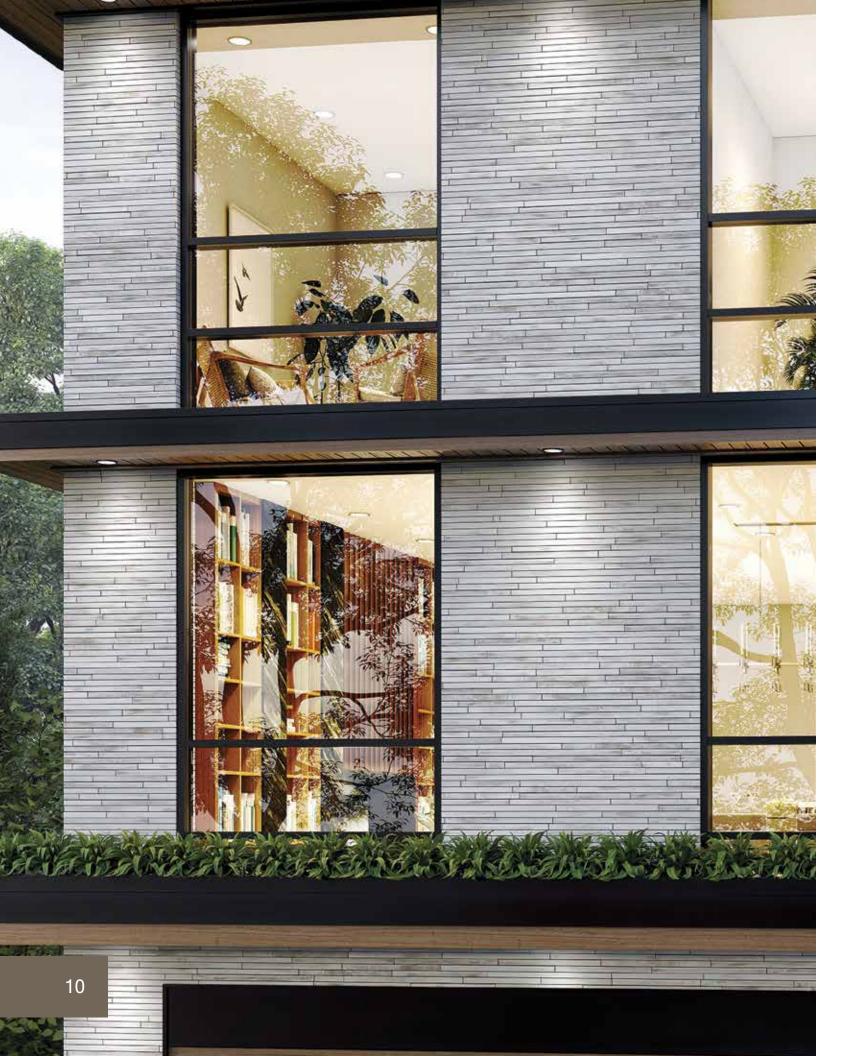

### Algonquin Modern Lay.

Elongated stone with shallow heights. Aesthetically unique, enhancing the look of modern projects.

What has previously been only accessible from Europe and in Clay, now sourced locally and in everlasting Natural Stone.