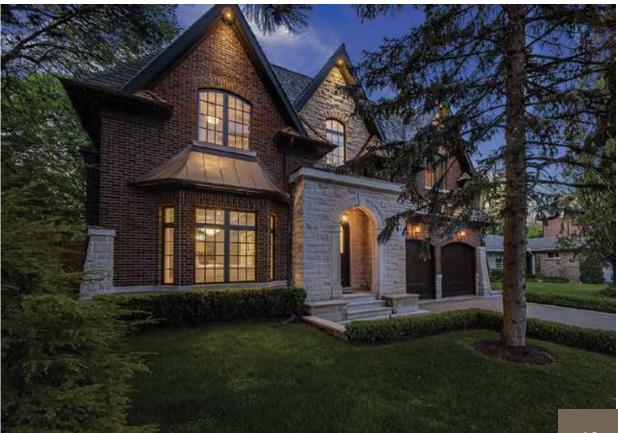

lities of our products are endless.



# Natural.

















## Turning stone





### into brick.



Check out our website for the full details about this project, from materials used to design choices and the process.

Photo credit - builder: JM Butler Construction







### Algonquin Modern Lay.

Elongated stone with shallow heights. Aesthetically unique, enhancing the look of modern projects.

What has previously been only accessible from Europe and in Clay, now sourced locally and in everlasting Natural Stone.

# Sleek. Linear. Exclusive.

# Custom Cuts.

















### Antique.

Clay bricks can achieve a beautiful rustic look, or add aged charm to your contemporary design with handmade bricks, tumbled bricks, and an array of masonry joints.







### Traditional.









Photo credit - builder: Liberty Homes Toronto

19

### Visit our website for a wide range of colours and textures.



Size: 3 5/8"x1 5/8"x23 5/8"





## Smooth.



Bringing a bit of Europe to contemporary design. With colour baked within the clay, these everlasting smooth bricks offer an eye-catching and unique finish.





21

100% Aluminum.

Rust Free.

12' coverage in one piece.

Efficient quick-lock installation.

Protective plastic film.



Aluminum Panels.







More Brands Online:

Techo-Bloc

Oaks

Milestone Tiles

Banas Stones

**Brick Pavers** 

Visit our website for our wide range of products, colours and brands.

### kingmasonryyard.com





sales@kingmasonryyard.com