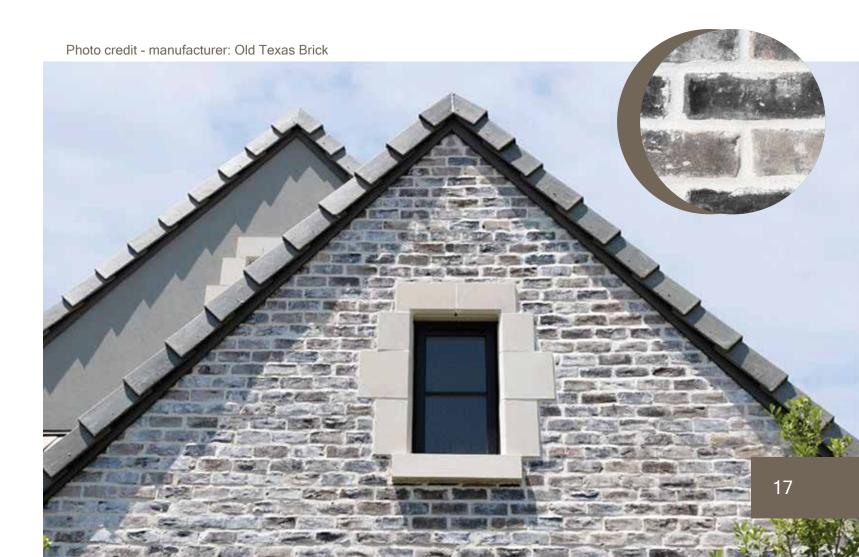

### Antique.

Clay bricks can achieve a beautiful rustic look, or add aged charm to your contemporary design with handmade bricks, tumbled bricks, and an array of masonry joints.