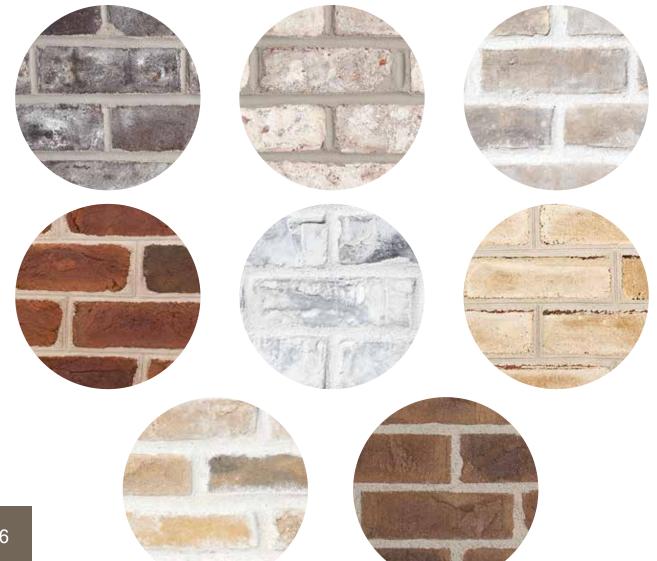

### Antique.

Clay bricks can achieve a beautiful rustic look, or add aged charm to your contemporary design with handmade bricks, tumbled bricks, and an array of masonry joints.