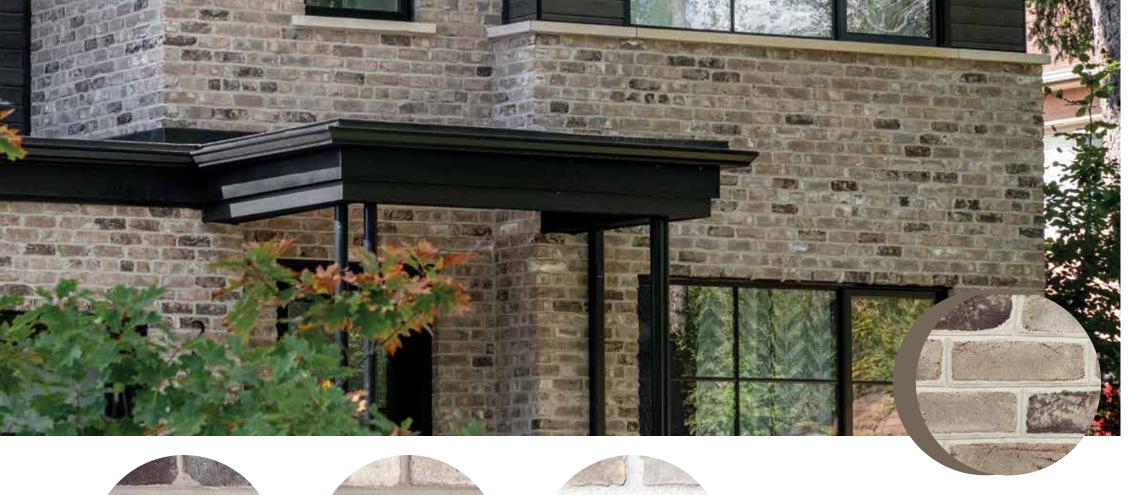

### Algonquin Modern Lay.

Elongated stone with shallow heights. Aesthetically unique, enhancing the look of modern projects.

What has previously been only accessible from Europe and in Clay, now sourced locally and in everlasting Natural Stone.