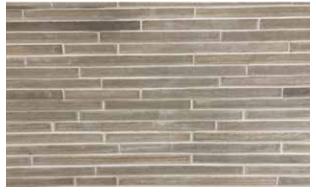

### Algonquin Modern Lay.

Elongated stone with shallow heights. Aesthetically unique, enhancing the look of modern projects.

What has previously been only accessible from Europe and in Clay, now sourced locally and in everlasting Natural Stone.