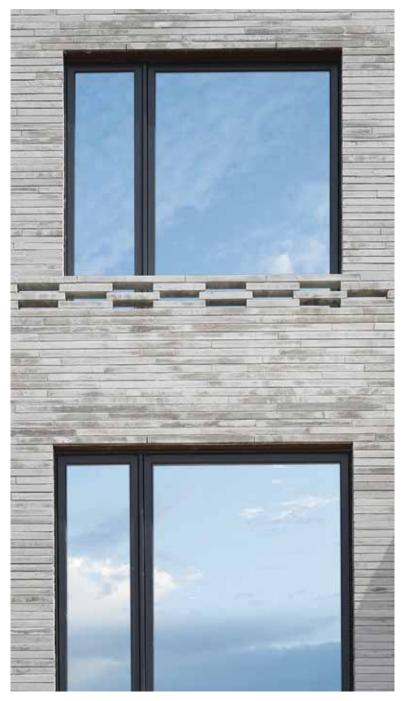

### Algonquin Modern Lay.

Elongated stone with shallow heights. Aesthetically unique, enhancing the look of modern projects.

What has previously been only accessible from Europe and in Clay, now sourced locally and in everlasting Natural Stone.

### Visit our website for a wide range of colours and textures.

Size: 3 5/8"x1 5/8"x23 5/8"