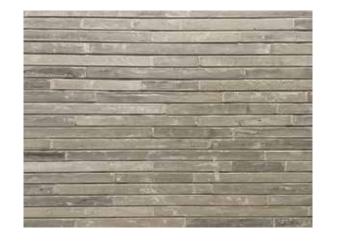

### Algonquin Modern Lay.

Elongated stone with shallow heights. Aesthetically unique, enhancing the look of modern projects.

What has previously been only accessible from Europe and in Clay, now sourced locally and in everlasting Natural Stone.