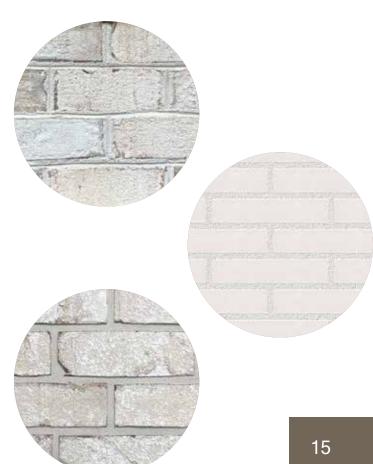

### Visit our website for a wide range of colours and textures.

Size: 3 5/8"x1 5/8"x23 5/8"