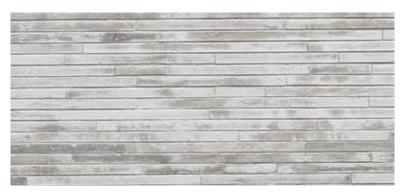

### Algonquin Modern Lay.

Elongated stone with shallow heights. Aesthetically unique, enhancing the look of modern projects.

What has previously been only accessible from Europe and in Clay, now sourced locally and in everlasting Natural Stone.