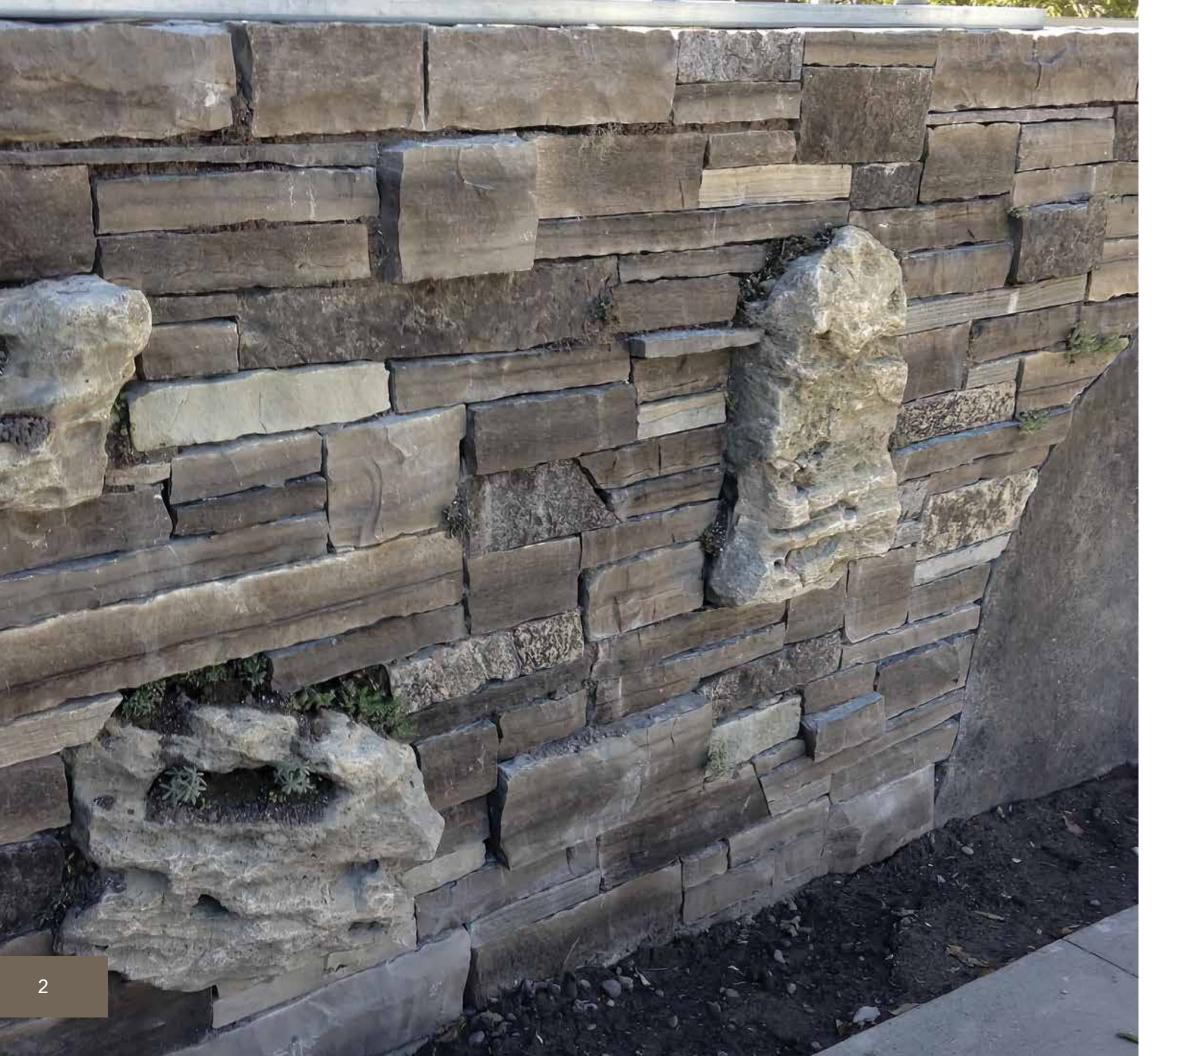

## Turning stone

### into brick.

Check out our website for the full details about this project, from materials used to design choices and the process.

Photo credit - builder: JM Butler Construction