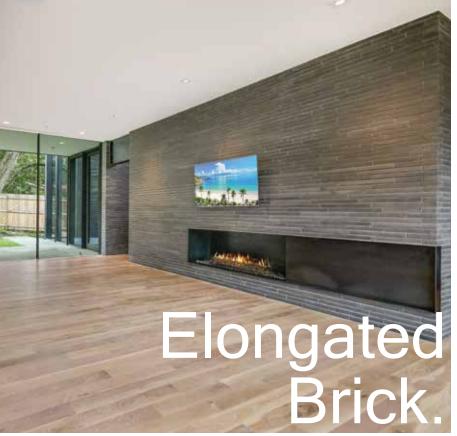

### Algonquin Modern Lay.

Elongated stone with shallow heights. Aesthetically unique, enhancing the look of modern projects.

What has previously been only accessible from Europe and in Clay, now sourced locally and in everlasting Natural Stone.