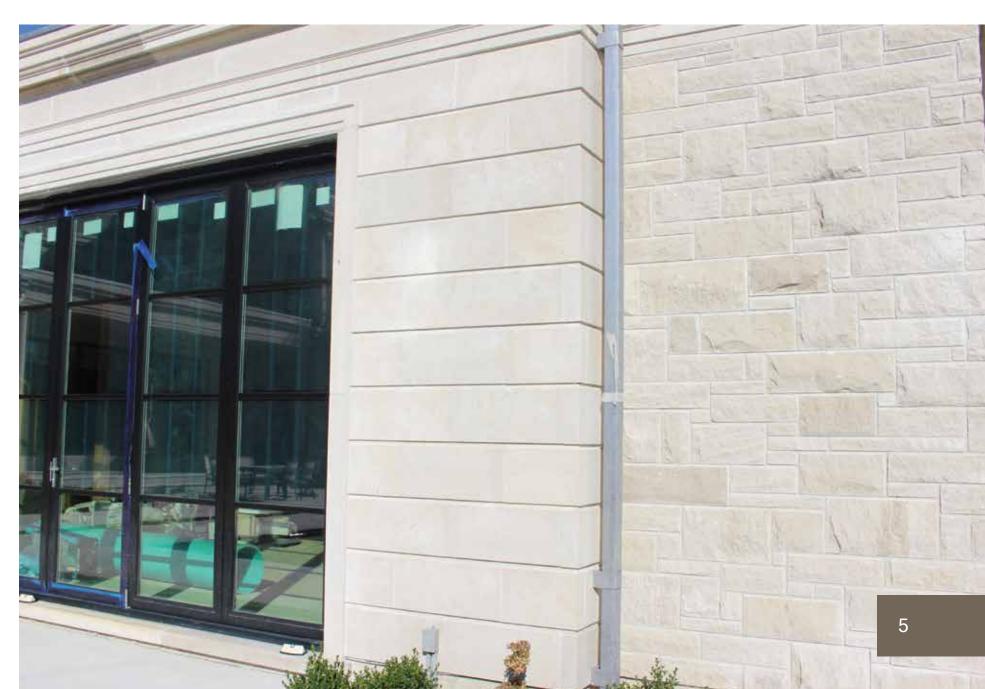

## Turning stone

### into brick.

Check out our website for the full details about this project, from materials used to design choices and the process.

Photo credit - builder: JM Butler Construction

### Algonquin Modern Lay.

Elongated stone with shallow heights. Aesthetically unique, enhancing the look of modern projects.

What has previously been only accessible from Europe and in Clay, now sourced locally and in everlasting Natural Stone.