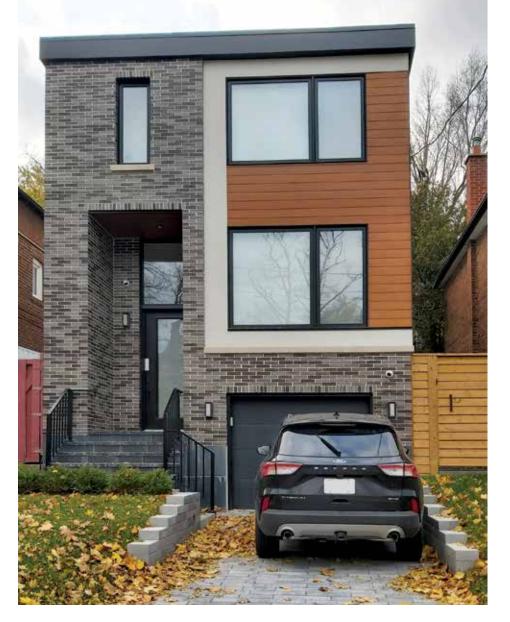

ject, from materials used to design choices and the process.

Photo credit - builder: JM Butler Construction







### Algonquin Modern Lay.

Elongated stone with shallow heights. Aesthetically unique, enhancing the look of modern projects.

What has previously been only accessible from Europe and in Clay, now sourced locally and in everlasting Natural Stone.

# Sleek. Linear. Exclusive.

# Custom Cuts.

















### Antique.

Clay bricks can achieve a beautiful rustic look, or add aged charm to your contemporary design with handmade bricks, tumbled bricks, and an array of masonry joints.







### Traditional.









Photo credit - builder: Liberty Homes Toronto

19

### Visit our website for a wide range of colours and textures.



Size: 3 5/8"x1 5/8"x23 5/8"





## Smooth.



Bringing a bit of Europe to contemporary design. With colour baked within the clay, these everlasting smooth bricks offer an eye-catching and unique finish.





21

100% Aluminum.

Rust Free.

12' coverage in one piece.

Efficient quick-lock installation.

Protective plastic film.



Aluminum Panels.







More Brands Online:

Techo-Bloc

Oaks

Milestone Tiles

Banas Stones

**Brick Pavers** 

Visit our website for our wide range of products, colours and brands.

### kingmasonryyard.com





sales@kingmasonryyard.com