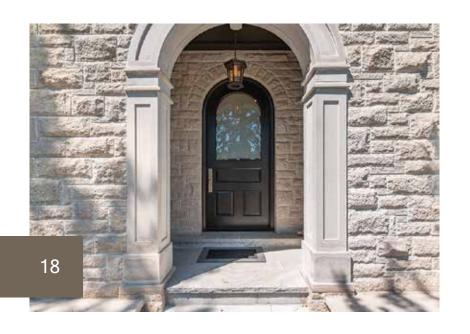

## Turning stone

### into brick.

Check out our website for the full details about this project, from materials used to design choices and the process.

Photo credit - builder: JM Butler Construction

### Algonquin Modern Lay.

Elongated stone with shallow heights. Aesthetically unique, enhancing the look of modern projects.

What has previously been only accessible from Europe and in Clay, now sourced locally and in everlasting Natural Stone.