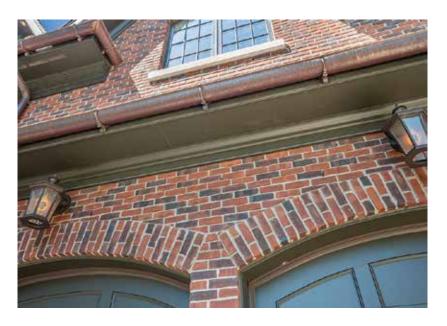

### Antique.

Clay bricks can achieve a beautiful rustic look, or add aged charm to your contemporary design with handmade bricks, tumbled bricks, and an array of masonry joints.

### Traditional.

Photo credit - builder: Liberty Homes Toronto

19